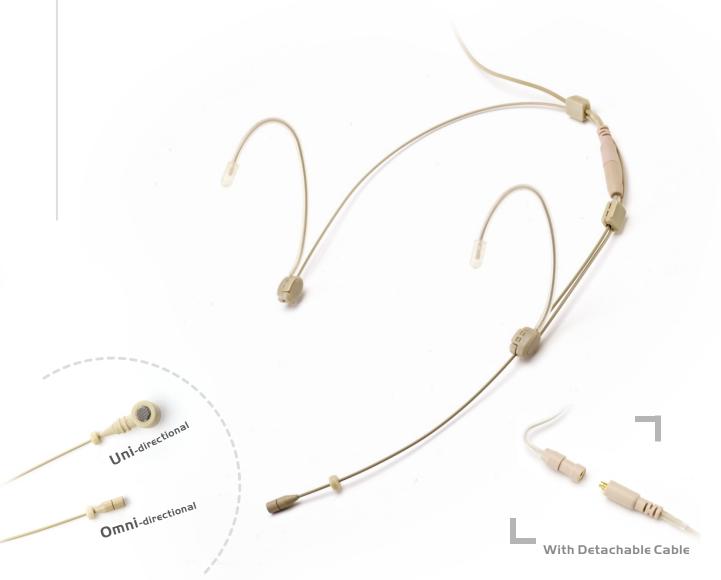

NHS 778-U (with Uni-directional element)
NHS 778-O (with Omni-directional element)

## Features:

- Feather Weight and comfortable wearing.
- Telescopic Mic. Boom that allows fitting different sizes of head and face.
- Both sides of plastic holding pieces accept the mic. Boom.
- Skin-Colored finish that gives discreet wearing..

## DIMENSIONS:

| Capsule Housing | Ø 9X9 mm  | Ø4X11 mm |
|-----------------|-----------|----------|
| Boom            | Ø1X150 mm |          |
| Wire            | Ø1.5X1.3M |          |

D= TA3F E= TA4F