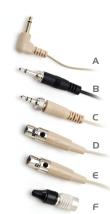

## DIMENSIONS:

| Capsule Housing | Ø 9X9 mm  | Ø4X11 mm |
|-----------------|-----------|----------|
| Boom            | Ø1X150 mm |          |
| Wire            | Ø1.5X1.3M |          |

D= TA3F E= TA4F