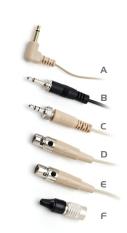

## DIMENSIONS:

| Capsule Housing | Ø 9X9 mm  | Ø4X11 mm |
|-----------------|-----------|----------|
| Boom            | Ø1X150 mm |          |
| Wire            | Ø1.5X1.3M |          |

D= TA3F €= TA4F