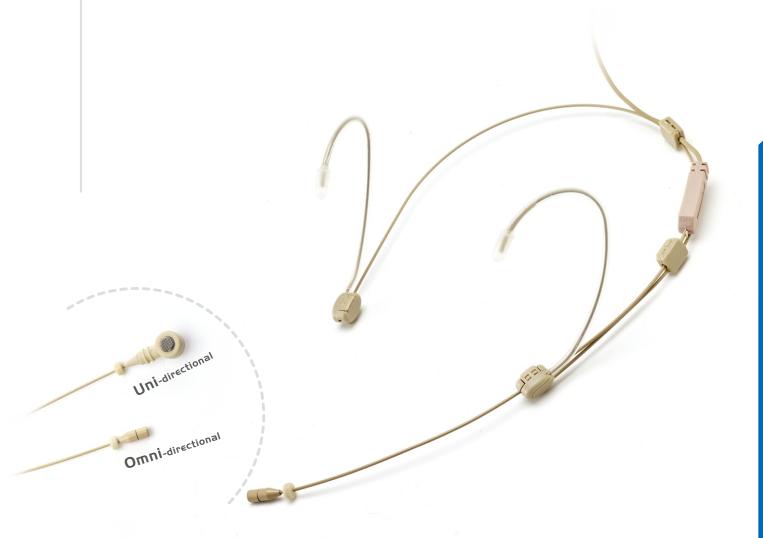

NHS 777-U (with Uni-directional element)
NHS 777-O (with Omni-directional element)

## Features:

- Spectacular quality, perfect ambient noise control.
- Innovative design. Compact, lightweight.
- Multi-purpose. ideal for lecturers, traders, singing with dance, aerobics instructors, djs, performers, etc.

## SPECIFICATIONS

| Model No.          | NHS 777-U                         | NHS 777-O                         |
|--------------------|-----------------------------------|-----------------------------------|
| Polar Pattern      | Uni-directional                   | Omni-directional                  |
| Frequency Response | 70 Hz to 16,000 Hz                | 20 Hz to 20,000 Hz                |
| Impedance          | 1,400Ω±30% (at 1K Hz)             | 1,500Ω±30% (at 1K Hz)             |
| Sensitivity        | - 62 dB±3 dB (0 dB=1V / microbar) | - 66 dB±3 dB (0 dB=1V / microbar) |
| Operating Voltage  | 1V~10V DC (RL : 2K2Ω)             |                                   |

## DIMENSIONS:

| Capsule Housing | Ø 9X9 mm  | Ø4X11 mm |
|-----------------|-----------|----------|
| Boom            | Ø1X150 mm |          |
| Wire            | Ø1.5X1.3M |          |

D= TA3F €= TA4F