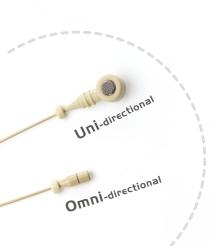

## NHS 768-U (with Uni-directional element) NHS 768-O (with Omni-directional element)

- ◆ Cable detachable
- ♦ Head band extenable, good for fitting different sizes of head

## SPECIFICATIONS

| Model No.          | NHS 768-U                         | NHS 768-O                         |
|--------------------|-----------------------------------|-----------------------------------|
| Polar Pattern      | Uni-directional                   | Omni-directional                  |
| Frequency Response | 70 Hz to 16,000 Hz                | 20 Hz to 20,000 Hz                |
| Impedance          | 1,400Ω±30% (at 1K Hz)             | 1,500Ω±30% (at 1K Hz)             |
| Sensitivity        | - 62 dB±3 dB (0 dB=1V / microbar) | - 66 dB±3 dB (0 dB=1V / microbar) |
| Operating Voltage  | 1V~10V DC (RL : 2K2Ω)             |                                   |
| Cable Length       | Ø1.5X1.3M                         |                                   |