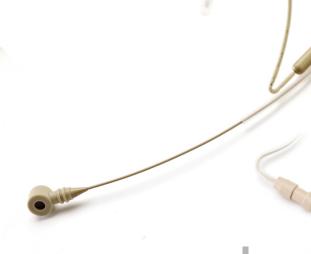

## NHS 768-U (with Uni-directional element) NHS 768-O (with Omni-directional element)

- ◆ Cable detachable
- ♦ Head band extenable, good for fitting different sizes of head

## Features:

- Spectacular quality, perfect ambient noise control.
- Innovative design. Compact, lightweight.
- Multi-purpose. ideal for lecturers, traders, singing with dance, aerobics instructors, djs, performers, etc.