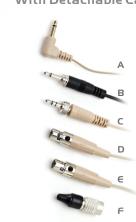

, performers, etc.

## SPECIFICATIONS

| Model No.          | NHS 768-U                         | NHS 768-O                         |
|--------------------|-----------------------------------|-----------------------------------|
| Polar Pattern      | Uni-directional                   | Omni-directional                  |
| Frequency Response | 70 Hz to 16,000 Hz                | 20 Hz to 20,000 Hz                |
| Impedance          | 1,400Ω±30% (at 1K Hz)             | 1,500Ω±30% (at 1K Hz)             |
| Sensitivity        | - 62 dB±3 dB (0 dB=1V / microbar) | - 66 dB±3 dB (0 dB=1V / microbar) |
| Operating Voltage  | 1V~10V DC (RL : 2K2Ω)             |                                   |
| Cable Length       | Ø1.5X1.3M                         |                                   |



D= TA3F €= TA4F